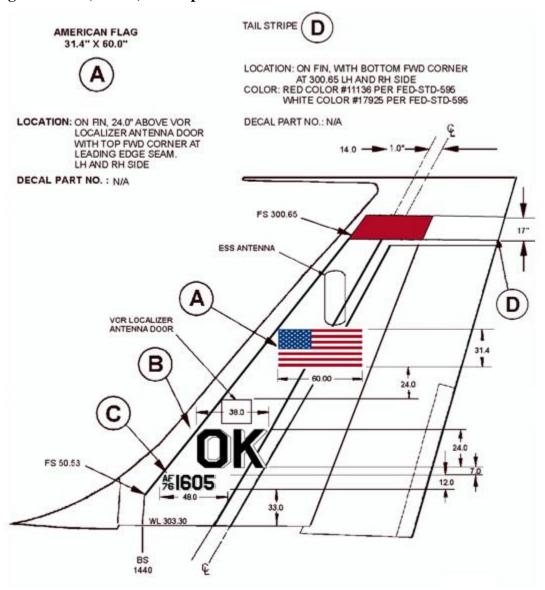

## AIRCRAFT MARKING SPECIFICATIONS

E-3

Figure A2.1. (Added) Example of 552 ACW/CC Aircraft Tail.

TAIL STRIPE ( AMERICAN FLAG 31.4" X 60.0" EFFECTIVITY: T001-T0099 LOCATION: ON FIN, WITH BOTTOM FWD CORNER AT 300.65 LH AND RH SIDE COLOR: RED COLOR #11136 PER FED-STD-596 WHITE COLOR #17925 PER FED-STD-595 EFFECTIVITY: T0001-T0099 LOCATION: ON FIN, 24.0" ABOVE VOR LOCALIZER ANTENNA DOOR WITH TOP FWD CORNER AT LEADING EDGE SEAM. LH AND RH SIDE DECAL PART NO .: N/A 14.0 ---- 1.0"-DECAL PART NO.: N/A FS 300.65 ESS ANTENNA D VOR LOCALIZER ANTENNA DOOR 31,4 60.00 24.0 FS 50.53 %0002 12.0 33.0 BS 1440