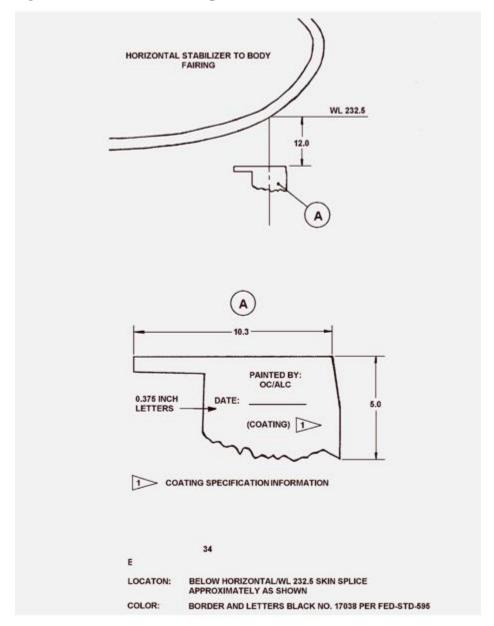

Figure A2.2. (Added) Example of Standard E-3 Tail Flash.

Figure A2.3. (Added) Example of E-3 Paint Identification Placard.